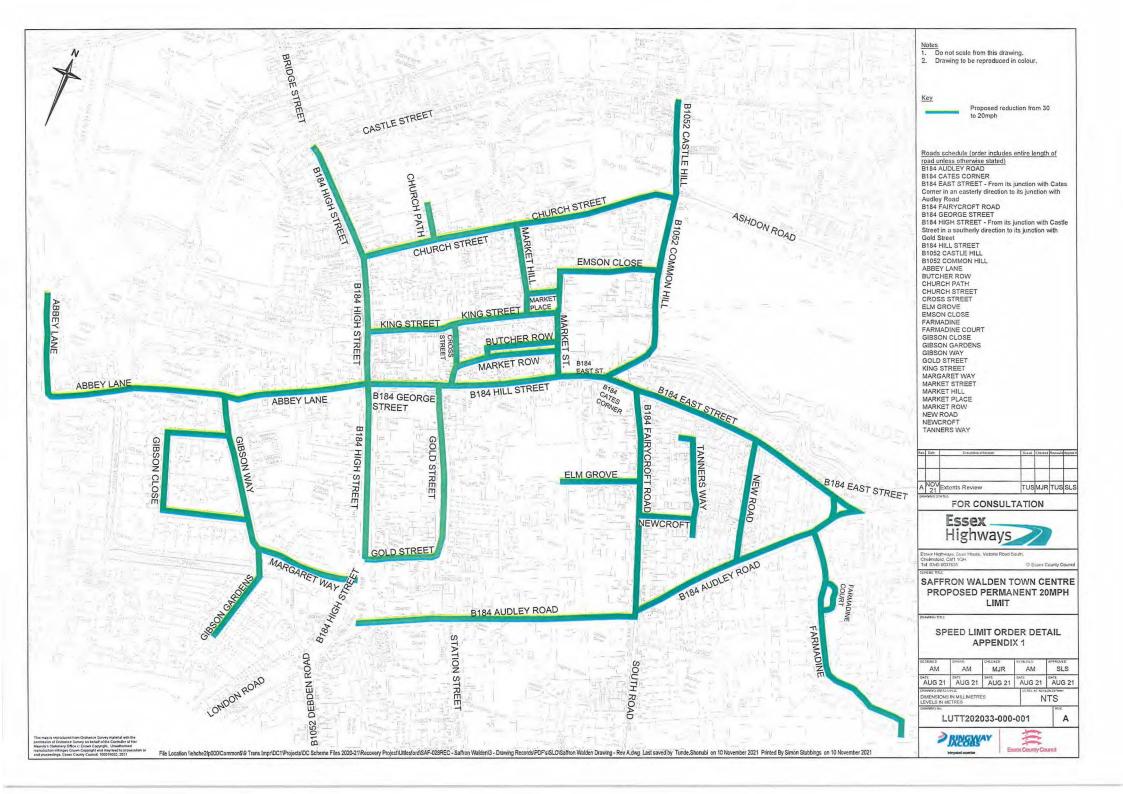

## Schedule

| You want the second |                                                                                                                    |
|----------------------------------------------------------------------------------------------------------------|--------------------------------------------------------------------------------------------------------------------|
| Abbey Lane                                                                                                     | For its entire length from its junction with the B184<br>George Street westwards then northwards to the            |
|                                                                                                                | private property boundary                                                                                          |
| Audley Road B184                                                                                               | For its entire length                                                                                              |
| Butcher Row                                                                                                    | For its entire length                                                                                              |
| Castle Hill B1052                                                                                              | From its junction with Common Hill northwards to its junction with Castle Street                                   |
| Church Path                                                                                                    | For its entire length                                                                                              |
| Church Street                                                                                                  | For its entire length                                                                                              |
| Common Hill B1052                                                                                              | For its entire length from its junction with B184 East<br>Street to its junction with Ashdon Road/Church<br>Street |
| Cross Street                                                                                                   | For its entire length                                                                                              |
| East Street B184                                                                                               | For its entire length from its junction with Market<br>Street southeast to its junction with B184 Audley           |
| Electronic Constant                                                                                            | Road                                                                                                               |
| Elm Grove                                                                                                      | For its entire length                                                                                              |
| Emson Close                                                                                                    | For its entire length                                                                                              |
| Fairycroft Road<br>B184                                                                                        | For its entire length                                                                                              |
| Farmadine                                                                                                      | For its entire Length                                                                                              |
| Farmadine Court                                                                                                | For its entire length                                                                                              |
| George Street B184                                                                                             | For its entire length                                                                                              |
| Gibson Close                                                                                                   | For its entire length                                                                                              |
| Gibson Gardens                                                                                                 | For its entire length                                                                                              |
| Gibson Way                                                                                                     | For its entire length                                                                                              |
| Gold Street                                                                                                    | For its entire length                                                                                              |
| High Street B184 (in                                                                                           | From its junction with Castle Street southwards to                                                                 |
| part)                                                                                                          | its junction with Gold Street                                                                                      |
| Hill Street B184                                                                                               | For its entire length                                                                                              |
| King Street                                                                                                    | For its entire length                                                                                              |
| Margaret Way                                                                                                   | For its entire length                                                                                              |
| Market Hill                                                                                                    | For its entire length                                                                                              |
| Market Place                                                                                                   | For its entire length                                                                                              |
| Market Row                                                                                                     | For its entire length                                                                                              |
| Market Street                                                                                                  | For its entire length                                                                                              |
| New Road                                                                                                       | For its entire length                                                                                              |
| Newcroft                                                                                                       | For its entire length                                                                                              |
| Tanners Way                                                                                                    | For its entire length                                                                                              |